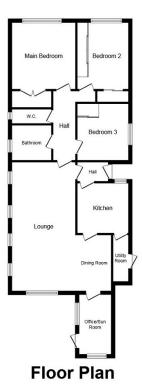

Total floor area 98.3 sq.m. (1,058 sq.ft.) approx

This floor plan is for illustration purposes only and may not be representative of the property. The position and size of doors, windows and other features are approximate. Unauthorized reproduction prohibited. @ PropertyBOX